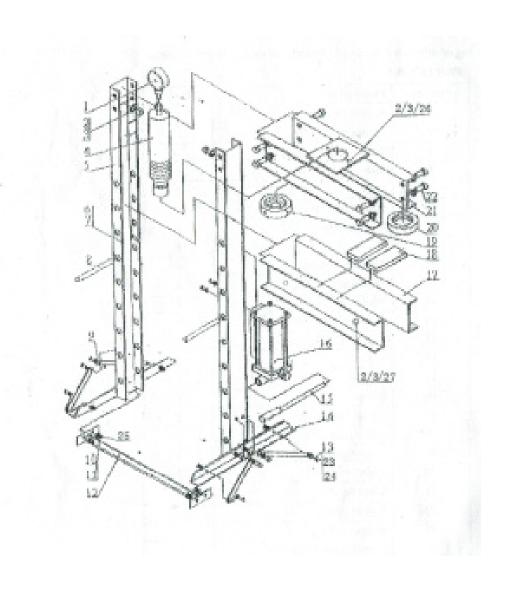

## Exploded drawing of HYDRAULIC BENCH PRESS WITH PRESSURE GAUGE RD-HP04

## Parts List Hydraulic HYDRAULIC BENCH PRESS WITH PRESSURE GAUGE RD-HP04

| Part No. | Description       | Quty  |
|----------|-------------------|-------|
| 1        | Pressure gauge    |       |
| 2        | Damping-mit Mit.6 | 12    |
| 3        | Whsher M16        | 12    |
| 4        | Jack              | T     |
| .5       | Pole              | 2     |
| 6        | Bolt MI0×20       | 4     |
| T        | Washer MT0        | 4     |
| 8.       | Pin               | 2     |
| 9        | Tighter the seres | 4     |
| 10       | Damping nut M12   | - 4   |
| 11       | Washer M (2       | 4     |
| 12       | Connect board     | 1.1   |
| 13       | Bolt M10 × 20     | 8     |
| 1/1      | Leg               | 2     |
| 15       | Handle            | . 1   |
| 16       | Prenp :           | 1     |
| 17       | Adjust beam .     | 2     |
| 18       | Arbor place       | 2     |
| 19       | Liquit circle     | 1 1   |
| 30       | Limit ring        | 2     |
| 21       | Cross beam        | 1 1 1 |
| 22       | Bolt M16 × 30     | 8     |
| 23       | - Wester MIII)    | 8     |
| 24       | Damping nut M10   | 8     |
| 25       | Bolt M12×30       | 4     |
| 26       | Bolt M16×169      | 2     |
| 27       | Belt M16×159      | 2     |